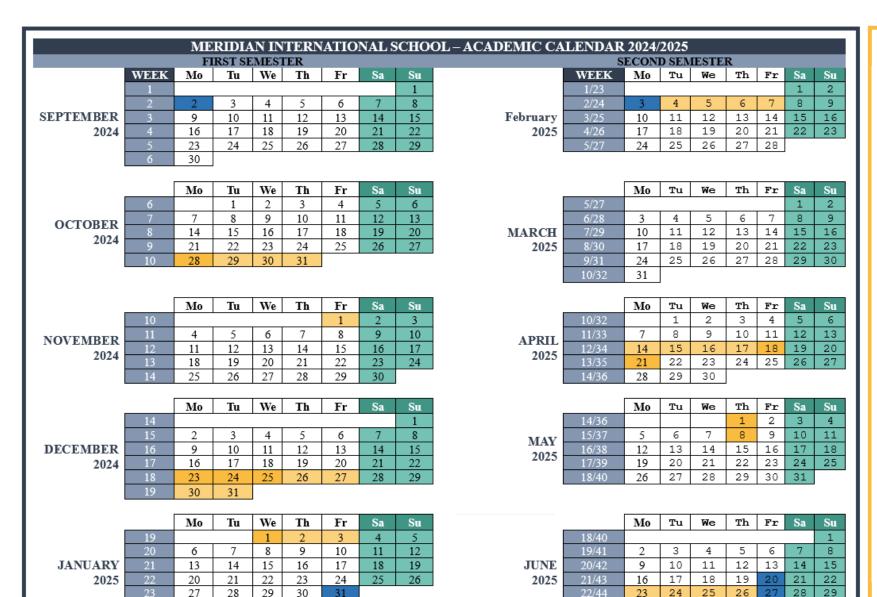

## FIRST SCHOOL DAY

2<sup>nd</sup> Sep 2024

#### **AUTUMN HOLIDAYS**

 $28^{th}\ Oct-1^{st}\ Nov\ 2024$ 

28th Oct Czechoslovak Independence Day

### CHRISTMAS/NEW YEAR HOLIDAYS

23<sup>rd</sup> Dec 2024 – 3<sup>rd</sup> Jan 2025

# LAST DAY OF 1st SEMESTER

31st Jan 2025

## FIRST DAY OF $2^{nd}$ SEMESTER

3<sup>rd</sup> Feb 2025

## WINTER HOLIDAYS (SKY TRIP)

 $3^{rd} - 7^{th}$  Feb 2025

#### EASTER/SPRING HOLIDAYS

 $14^{th} - 21^{st}$  Apr 2025

1st May Labour Day

8th May Day of Victory (1945)

## LAST SCHOOL DAY (PS, SHS)

20th Jun 2025

## **SUMMER TRIP (PS, SHS)**

 $23^{rd} - 27^{th}$  Jun 2025

## LAST SCHOOL DAY (EY)

27th Jun 2025

#### NUMBER OF SCHOOL DAYS

EARLY YEARS

PRIMARY, SECONDARY, HIGH SCHOOL

30

First Semester 95
Second Semester 92

95 87 \rightarrow 182